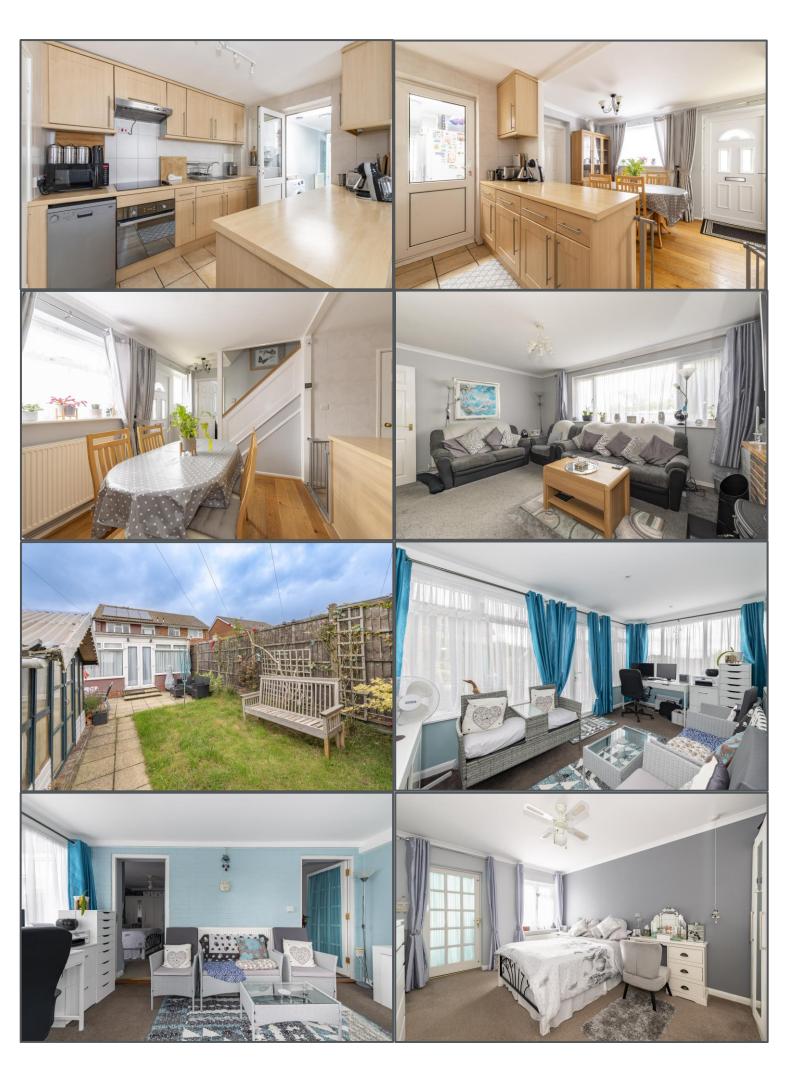

### Larnach Close, Uckfield, TN22 1TH

This four-bedroom semi-detached home is situated in a highly convenient location just a short walk from the local shops as well as Uckfield town centre with its restaurants, shops and railway station. The property lies in the catchment area for a number of local Primary Schools & the well-regarded Uckfield College along with several parks. Internal space is excellent (and benefits from an extension) comprising a bright lounge, separate dining room, kitchen with lots of storage providing access to a handy utility room, which leads into a large family room with French doors to the side. There's a downstairs bedroom with ensuite shower room Upstairs are found a further two double bedrooms and single third and a family bathroom complements them well. There is also a boarded loft which spans the whole top section of the property where the two-year old boiler is located. The sunny rear garden is another real highlight of the home with an enviable Southerly aspect and side access connecting it to the lawned front garden. The property also benefits from solar panels which bring in an income stream of approximately £1000 per year or more (weather & energy use dependent.) Finally, the property has a garage on a block close by. This is a fantastic family home in a convenient location with masses of space.