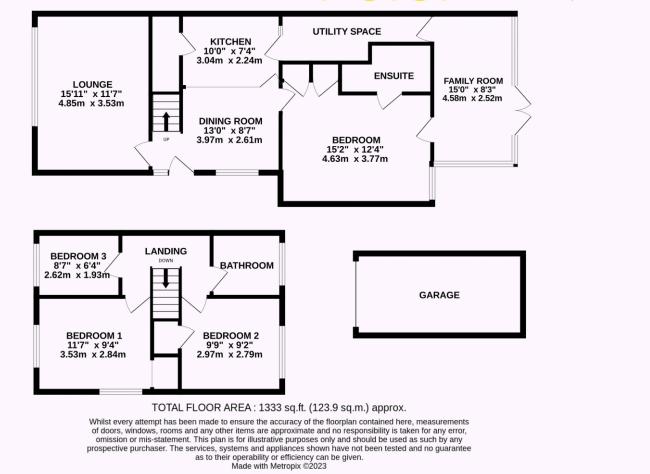

## Larnach Close, Uckfield, TN22 1TH

4 Bedroom House
3 Reception Rooms
Modern Kitchen & Utility
2 Bathrooms
Good Size Gardens
Garage

### Larnach Close, Uckfield, TN22 1TH

This four-bedroom semi-detached home is situated in a highly convenient location just a short walk from the local shops as well as Uckfield town centre with its restaurants, shops and railway station. The property lies in the catchment area for a number of local Primary Schools & the well-regarded Uckfield College along with several parks. Internal space is excellent (and benefits from an extension) comprising a bright lounge, separate dining room, kitchen with lots of storage providing access to a handy utility room, which leads into a large family room with French doors to the side. There's a downstairs bedroom with ensuite shower room Upstairs are found a further two double bedrooms and single third and a family bathroom complements them well. There is also a boarded loft which spans the whole top section of the property where the two-year old boiler is located. The sunny rear garden is another real highlight of the home with an enviable Southerly aspect and side access connecting it to the lawned front garden. The property also benefits from solar panels which bring in an income stream of approximately £1000 per year or more (weather & energy use dependent.) Finally, the property has a garage on a block close by. This is a fantastic family home in a convenient location with masses of space.